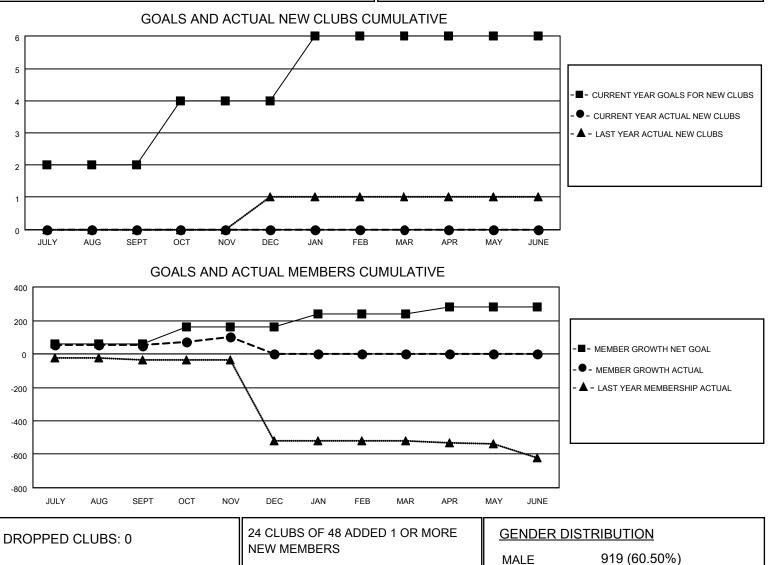

## LOCATION INDIA

District 322C5

Results as of: 11/30/2020

| Clubs                 |               |           |               | Members               |                        |                         |                                                    |  |
|-----------------------|---------------|-----------|---------------|-----------------------|------------------------|-------------------------|----------------------------------------------------|--|
| RESULTS FOR 2020-2021 |               |           |               | RESULTS FOR 2020-2021 |                        |                         |                                                    |  |
| QUARTER               | NEW CLUB GOAL | NEW CLUBS | DROPPED CLUBS | QUARTER MEMI          | BER GROWTH NET<br>GOAL | MEMBER GROWTH<br>ACTUAL | DROPPED<br>MEMBERS ACTUAL<br>(including transfers) |  |
| JULY/AUG/SEPT         | 2             | 0         | 0             | JULY/AUG/SEPT         | 60                     | 92                      | 16                                                 |  |
| OCT/NOV/DEC           | 2             | 0         | 0             | OCT/NOV/DEC           | 100                    | 99                      | 29                                                 |  |
| JAN/FEB/MAR           | 2             | 0         | 0             | JAN/FEB/MAR           | 80                     | 0                       | 0                                                  |  |
| APR/MAY/JUNE          | 0             | 0         | 0             | APR/MAY/JUNE          | 40                     | 0                       | 0                                                  |  |

|                 |           |                           | FEMALE         | 600 (39.50%   | 5)  |
|-----------------|-----------|---------------------------|----------------|---------------|-----|
| DROPPED MEMBERS |           |                           |                | 000 (00.00 /  | ,,  |
| DECEASED        | 7         | CLICK HERE FOR CUMULATIVE | TOTAL FAMILY U | NIT MEMBERS   | 756 |
| CLUB CANCELLED  | 0         | MEMBERSHIP DATA           |                |               | 100 |
| OTHER           | 38        |                           | FAMILY MEMBER  | S PAYING HALF | 420 |
| TOTAL           | 45        |                           | DOLO           |               |     |
| MBR0181         | © Convria |                           | Page 1 of 1    |               |     |